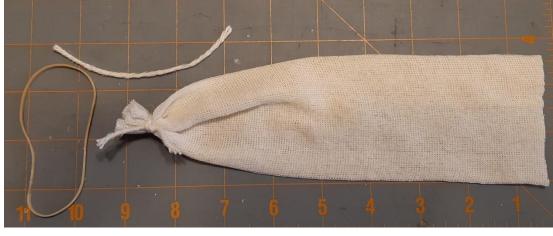

## Supplies included:

2 - 25 cm x 8 cm fabric sleeves for Mary and Joseph
1 - 20 cm x 5 cm fabric sleeve for Baby Jesus
6 - elastic bands, 2 for each figure
1 bag - bean bag filler
Fabric scraps

## Instructions:

1. Use an elastic to close off one end of each fabric sleeve. You can also tie the end off with string.

2. Turn sleeves inside out, so elastic is inside (bottom). You can add some dried beans or rice to the bottom of the Mary and Joseph figures before adding the bean bag filler to make them more stable standing up.