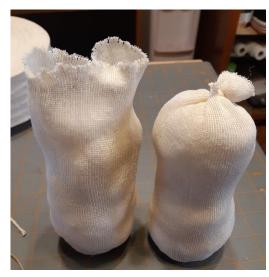

3. Open the bag of bean bag beads very carefully – you may want to use a cookie sheet so they don't spill all over the place! Fill the figures with bean bag beads leaving room at the top to tie off end. Tie off top end with elastic or string then draw faces on the figures using paint or markers.

4. Dress your Holy Family figures with pieces of scrap fabric. You can secure the fabric to the figures using glue, double-sided tape, or safety pins. You can also make a bed for baby Jesus with the template included.