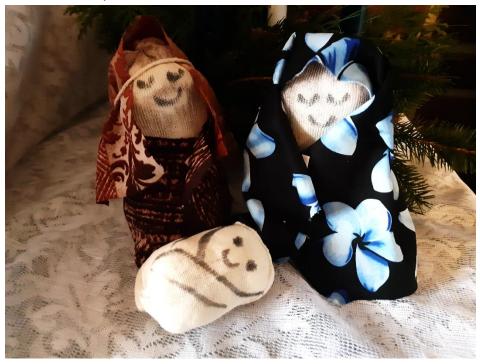

4. Dress your Holy Family figures with pieces of scrap fabric. You can secure the fabric to the figures using glue, double-sided tape, or safety pins. You can also make a bed for baby Jesus with the template included.

5. Have fun telling the story of the birth of Jesus with your new Holy Family Friends.