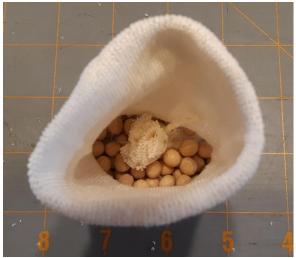

3. Open the bag of bean bag beads very carefully – you may want to use a cookie sheet so they don't spill all over the place! Fill the figures with bean bag beads leaving room at the top to tie off end. Tie off top end with elastic or string then draw faces on the figures using paint or markers.