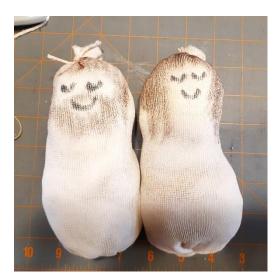

3. Open the bag of bean bag beads very carefully – you may want to use a cookie sheet so they don't spill all over the place! Fill the figures with bean bag beads leaving room at the top to tie off end. Tie off top end with elastic or string then draw faces on the figures using paint or markers.