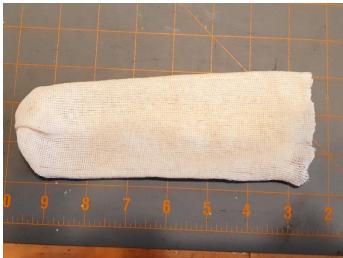

## Instructions:

1. Use an elastic to close off one end of each fabric sleeve. You can also tie the end off with string.

2. Turn sleeves inside out, so elastic is inside (bottom). You can add some dried beans or rice to the bottom of the Mary and Joseph figures before adding the bean bag filler to make them more stable standing up.